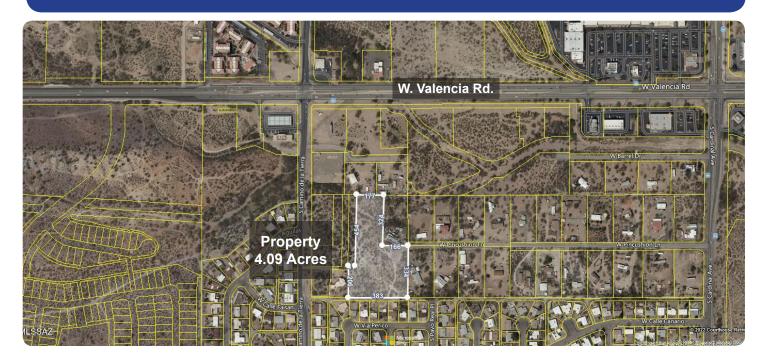

## TUCSON INFILL PARCEL 4.09 Acres 3200 W Pincushion Lane, Tucson AZ 85746

**Property Overview:** This hard-to-find infill property could be used for four or five single family homes for the creative builder or a private executive home. The site is overlooking the valley and Mountains to the North and West. Very close to shopping and entertainment on Tucson's growing Southwest. Electricity, Water, Sewer, Gas and even phone are at the site are close or on site. Not far from I-10, Tucson International Airport and downtown. No HOA! Flood Plain area does not impact the building pads.

**Property Size:** 4.09 Acres as per Assessor's Records (178,160 SF)

Pima County Assessor Parcel Numbers: 138-26-312G

**2023 Taxes:** \$1,425.27

Zoning: Pima County GR-1

**Utilities:** Electric (TEP), Gas (Southwest Gas),