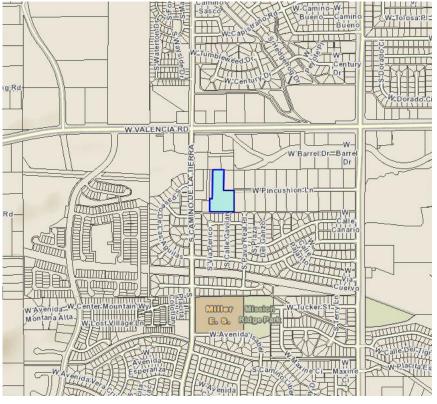

## TUCSON INFILL PARCEL 4.09 Acres 3200 W Pincushion Lane, Tucson AZ 85746

**Property Overview:** This hard-to-find infill property could be used for four or five single family homes for the creative builder or a private executive home. The site is overlooking the valley and Mountains to the North and West. Very close to shopping and entertainment on Tucson's growing Southwest. Electricity, Water, Sewer, Gas and even phone are at the site are close or on site. Not far from I-10, Tucson International Airport and downtown. No HOA! Flood Plain area does not impact the building pads.

**Property Size:** 4.09 Acres as per Assessor's Records (178,160 SF)

Pima County Assessor Parcel Numbers: 138-26-312G

**2023 Taxes:** \$1,425.27

Zoning: Pima County GR-1

**Utilities:** Electric (TEP), Gas (Southwest Gas),